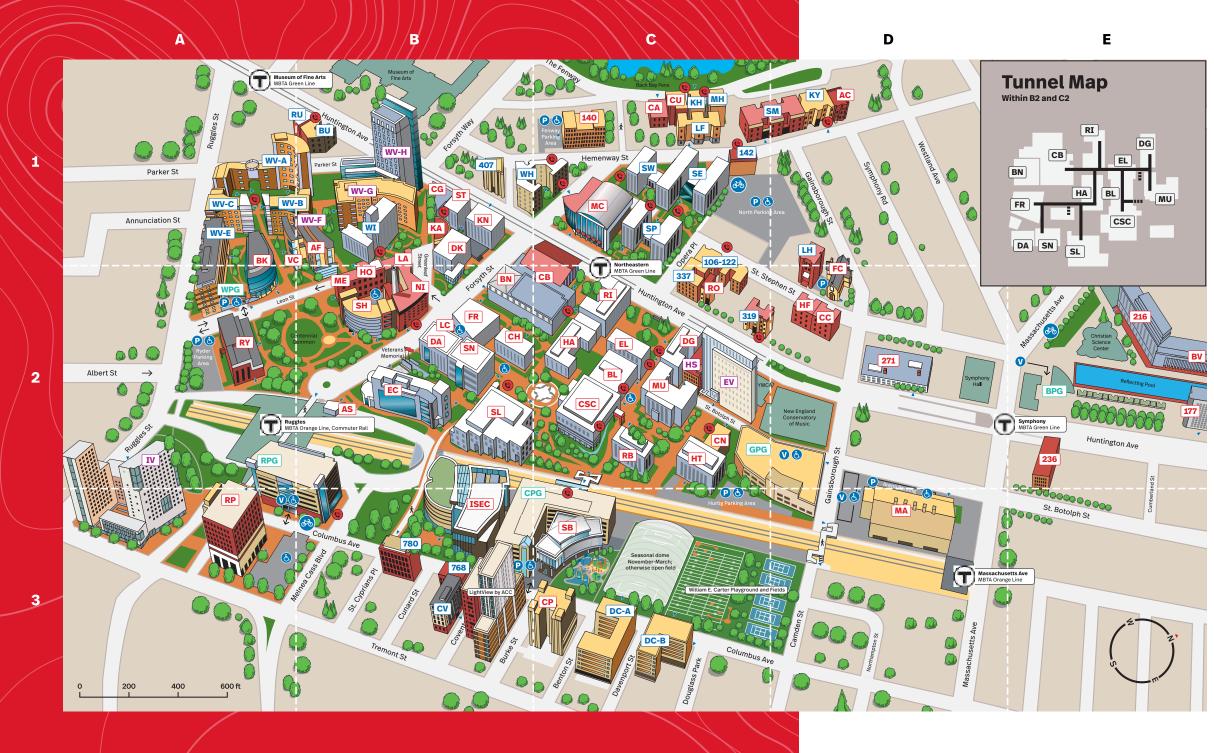

# **Campus Map**

## **Visiting Northeastern**

## **Academic and Service Buildings**

- C1 140 The Fenway (140)
- E2 177 Huntington (177)
- E2 216 Massachusetts Ave (216)
- E2 236 Huntington (236)
- D2 271 Huntington (271)
- B1 O'Bryant African American Institute **(AF)**
- C3 Alumni Center (CP)
- B2 Architecture Studio (AS)
- D1 Asian American Center (AC)
- B2 Barletta Natatorium (BN)A1 Behrakis Health Sciences
- Center (BK)
- E2 Belvidere Place (BV)
- C2 Blackman Auditorium (BL)
- C2 Cabot Physical Education Center (CB) C1 Cahners Hall (CA)
- B1 Cargill Hall (CG)
- D2 Catholic Center (CC)
- B2 Churchill Hall (CH)
- C3 Columbus Place (CP)
- C2 Cullinane Hall (CN)
- C2 Curry Student Center (CSC)
- C1 Cushing Hall (CU)
- B2 Dana Research Center (DA)
- B1 Dockser Hall (DK)
- C2 Dodge Hall (DG)
- C2 East Village (EV)
- B2 Egan Research Center (EC)
- C2 Ell Hall (EL)
- D2 Fenway Center (FC)
- B2 Forsyth Building (FR)

## **Residence Buildings**

- B3 10 Coventry (CV)
- C1 106-122 Levine (106-122)
- C1 142-148 Hemenway St (142)
- C1 153 Hemenway St (LF)
- C2 319 Huntington Ave (319)
- C2 337 Huntington Ave (337)
- B1 407 Huntington Ave (407)
- B3 768 Columbus Ave (768)
- B3 780 Columbus Ave (780)
- B1 Burstein Hall (BU)
- C3 Davenport Commons A, B (DC)
- C2 East Village (EV)
- C2 Hastings Hall (HS)
- A2 International Village (IV)

#### **Parking Garages**

- C3 Columbus Parking Garage (CPG)
- E2 Belvidere Parking Garage (BPG)
- C2 Gainsborough Parking Garage (GPG)
- A2 Renaissance Park Parking Garage (RPG)
- A2 West Village Parking Garage (WPG)

- C2 Hastings Hall (HS)
- C2 Hayden Hall (HA)
- D2 Hillel-Frager (HF)
- B2 Holmes Hall (HO)
- C2 Hurtig Hall (HT)
- B3 Interdisciplinary Science and Engineering Complex (ISEC)
- A2 International Village (IV) B1 Kariotis Hall (KA)
- DI Kariolis Hali (KA)
- B1 Knowles Center (KN)
- B1 Lake Hall (LA)
- B2 Latinx Student Cultural Center (LC)
- C1 Marino Recreation Center (MC)
- D3 Matthews Arena (MA)
- B2 Meserve Hall (ME)
- C2 Mugar Life Sciences Building (MU)
- B2 Nightingale Hall (NI)
- A3 Renaissance Park (RP)
- C2 Richards Hall (RI)
- C2 Robinson Hall (RB)
- C2 ROTC Office (RO)
- A2 Ryder Hall (RY)
- B2 Shillman Hall (SH)
- B2 Snell Engineering Center (SN)
- B2 Snell Library (SL)C3 Badger & Rosen
- SquashBusters (SB)
- B1 Stearns Center (ST)
- A1 Visitor Center (VC)
- B1 West Village F, G, H (WV)
- D1 Kennedy Hall (KY)
- C1 Kerr Hall (KH)
- D1 Light Hall (LH)
- C1 Loftman Hall (LF)
- C1 Melvin Hall (MH)
- B1 Rubenstein Hall (RU)
- D1 Smith Hall (SM)
- C1 Speare Hall (SP)
- C1 Stetson East (SE)
- C1 Stetson West (SW)
- A1 West Village A, B, C, E (WV)
- B1 West Village F, G, H (WV)
- B1 White Hall (WH)
- B1 Willis Hall (WI)